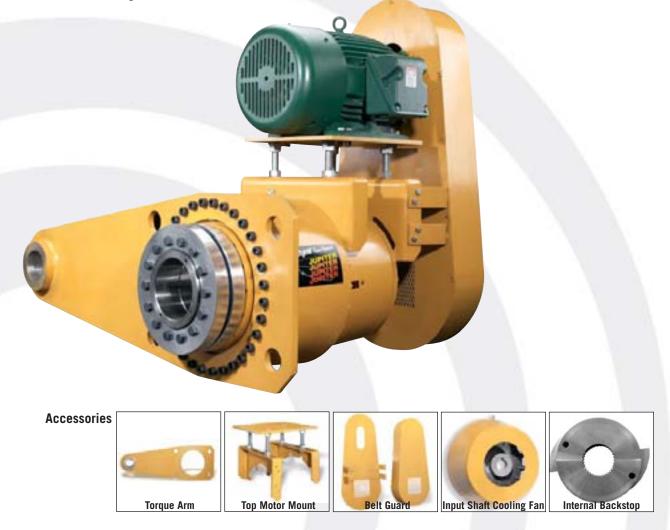

## Rexnord's new hollow shaft mounting option

Now you have a choice. The Rexnord® Shaft Mounted Planetgear<sup>™</sup> (SMP) Reducer Series is the perfect alternative to traditional helical shaft mounted reducers.

The new SMP Series incorporates all the standard Planetgear features you've come to expect for your heavy-duty applications. The self-aligning gear train in contact per reduction to equally share the load, and is directly mounted on the driven shaft, eliminating the need for a low speed coupling, chain drive or reducer mounting base.

Our new Hercules reducer expands our offering to applications requiring output torque up to 2.9 million lb-in.

For more information, call 866-REXNORD or visit www.rexnord.com.