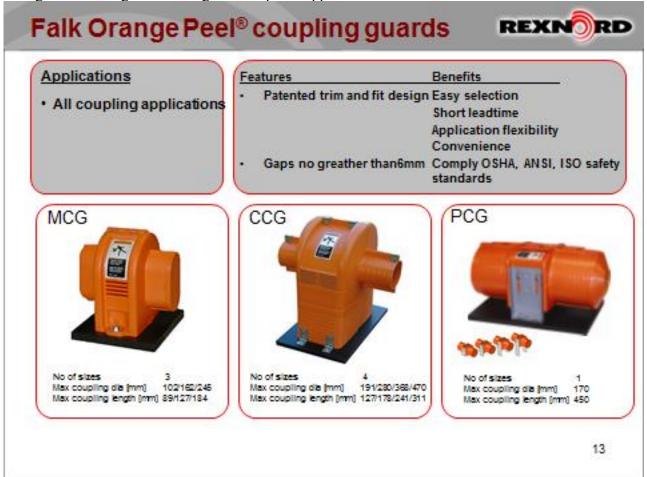

Orange Peel guards comply with OSHA, ASME and ANSI standards. Very few guards do! Look for a Safety Orange or Yellow guard, gaps no greater than 6mm and ANSIZ535.4 compliant warning labels. Orange Peel's hinged guards open quickly by removing fasteners and "peeling" open the guard halves for coupling lubrication, inspection and maintenance High-Impact. Polyethylene plastic is extremely tough and durable. Orange Peel guards are ideal for harsh environments and virtually eliminate all guard maintenance.

Orange Peel MCG and CCG guards are designed for close coupled coupling applications.

Orange Peel PCG guard is designed for spacer applications.